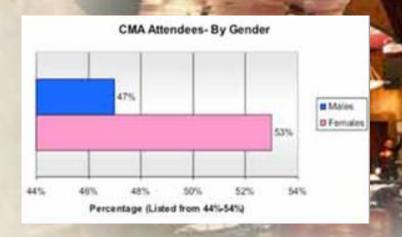

#### **DEMOGRAPHICS & TARGET AUDIENCE**

More than 85% of CMA attendees are primarily urban professionals between the ages of 21 and 50, with the average age of 33+

Females comprise an estimate of 53% of the audience: