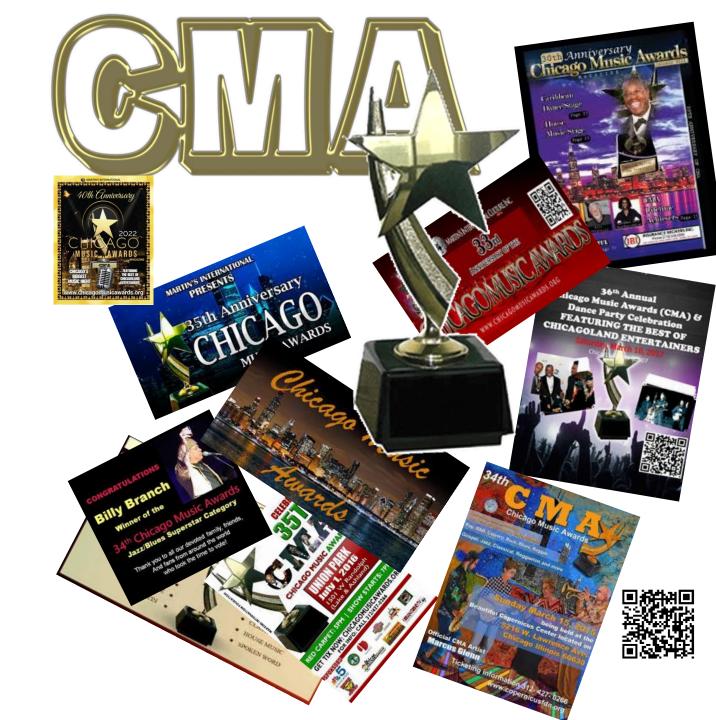

### 41st Annual

## Chicago Music Awards

Saturday, September 30, 2023 at Harold Washington Cultural Center Chicago, Illinois

Visit <u>www.chicagomusicawards.org</u> or email: chicagomusicawards@gmail.com
Phone: 312-427-0266

#### Introduction:

Since its inception, in 1982, the Chicago Music Awards (CMA) celebrates, honors and recognizes the quality and diversity of the music and artistry of Chicagoland's best in all categories of music. Each year the CMA pays tribute to the best and brightest among the Chicagoland entertainers.

CMA honors are presented in a variety of music categories, include Pop, R&B, Rock, Blues, Jazz, Reggae, Country Western, Latin, Classical, Hip Hop/Rap, Gospel, Indie, Comedy, EDM, Steppin, Polish and Poetry, to name a few. There are also Special Awards of honor in the names of: Chicago's founder DuSable, Marcus Mosiah Garvey and others.