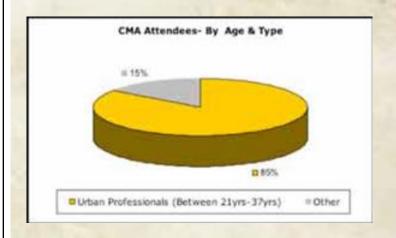

#### **DEMOGRAPHICS & TARGET AUDIENCE**

More than 85% of CMA attendees are primarily urban professionals between the ages of 21 and 50, with the average age of 33+

Females comprise an estimate of 53% of the audience: