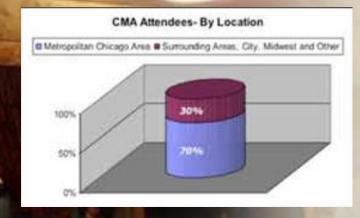

#### **DEMOGRAPHICS & TARGET AUDIENCE**

More than 85% of CMA attendees are primarily urban professionals between the ages of 21 and 50, with the average age of 33+

Females comprise an estimate of 53% of the audience:

Approximately 70% of attendee are from the metropolitan Chicago Area